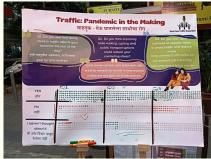

#### SPTM's stall at Lakshmi Rd

We set up a vibrant stall at the **Pedestrians Plaza** this year, featuring interactive exhibits that captivated visitors.

One of the highlights was '**Traffic – A Pandemic in the Making,**' which shed light on lesser-discussed issues surrounding urban mobility. Visitors eagerly participated, expressing their thoughts and frustrations on a dedicated board—a true venting-out zone!

Our **quiz** was another crowd favorite! An impressive **240 people** took part, with 20 managing to crack the answers—except for the first question, which stumped everyone!

We are deeply grateful to **MES Senior College** for their generous support. Thanks to **Principal Shri Ravindra Vaidya Sir** and **Shri Ravindra Gore Sir**, along with their students, who provided hardboards, mounted the artwork, and set up the exhibition early in the morning. Think you can do better? Take a shot at the challenge! Check out the video below for the questions and answers.