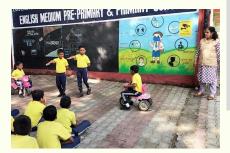

#### Maharashtriya Mandal embraces 'पाऊल पुढे? – हात समोर!'

Maharashtriya Mandal is an old and reputed educational institute in Pune. They immediately understood the importance of the 'पाऊल पुढे? – हात समोर!' campaign and enthusiastically supported SPTM in extending it to their schools.

- 1. We conducted an orientation session for their teachers
- 2. The teachers then explained the technique to the students
- The schools also informed the parents that they have taught this technique to their students because they care for their students' safety
- 4. We also explained the campaign to ~110 volunteers of their Chandrashekhar Agashe College, who demonstrated the technique to these students, their parents and rickshaw-kakas 'on-road', when the school shift ends.

Now about 2500 students of their schools can cross a road **safely and** 

**independently.** The invaluable experience with these schools makes us confident that now SPTM can extend this technique of safely crossing roads to all schools in Pune!