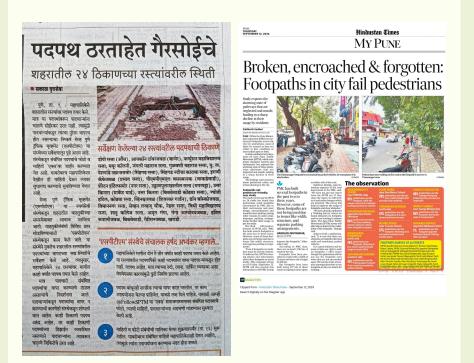

#### Footpath Usage survey

Our insights into why pedestrians avoid using footpaths caught the media's attention and received excellent coverage!

The detailed findings are compiled in our report, **'Footpath Usage Survey 2024: Findings,'** available on our website. We have also submitted the report to the **Road Department** and the **Honorable Commissioner of PMC** to inspire meaningful action.

#### सकाळ

Sakal and Times of India published our articles as a build-up for the Pedestrians Day. You can read them here:

#### Times of India

Discussion on what pedestrians need is crucial for change - Harshad Abhyankar

**MY**SPAC